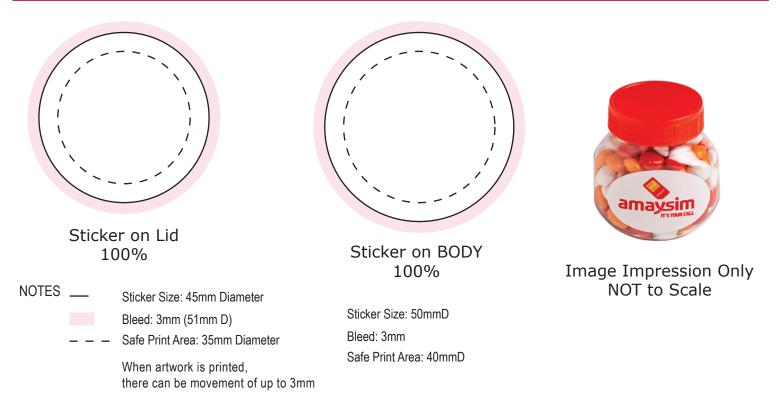

| i i oddee oode    | - C. | 666266                                                     |
|-------------------|------|------------------------------------------------------------|
| Description       | :    | Plastic Jar with Coloured Lid filled with 170g Chewyfruits |
| Order#            | :    |                                                            |
| Company Name      | :    |                                                            |
| Contact           | :    |                                                            |
| Chewyfruit Colour | :    |                                                            |
| Colour of Lid     | :    | Blue, White, Red, Green, Pink, Orange                      |
| Sticker Size      | :    | 45mm Diameter (Lid) or 50mmD (Body)                        |
| Print Colour      | :    | Customer must provide PMS Colour print guide               |
| Quantity          | :    |                                                            |
| Delivery Date     | :    |                                                            |
|                   |      |                                                            |